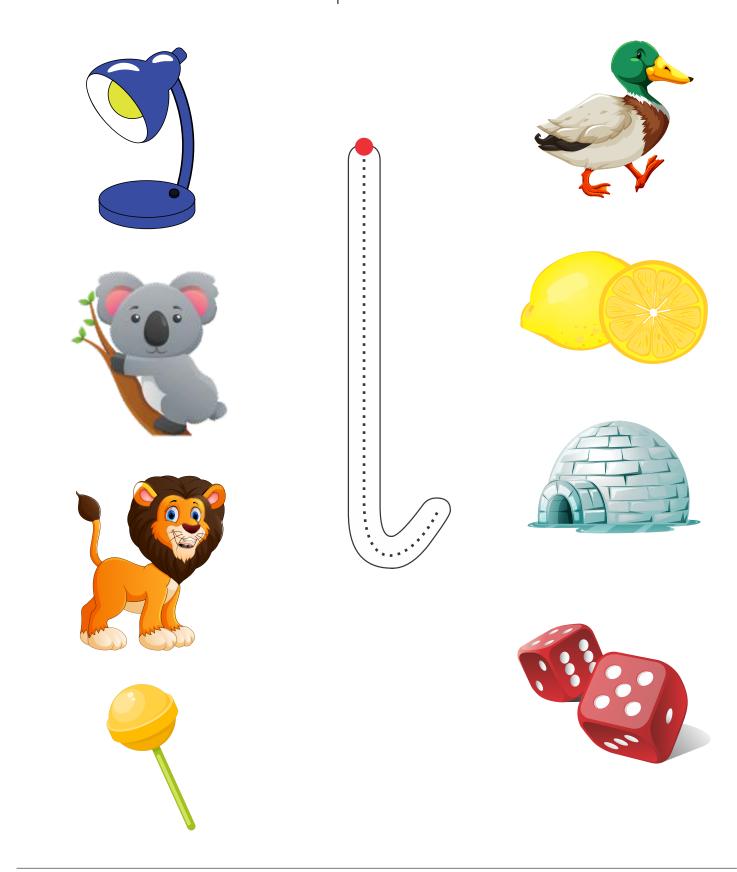

Book Title: English 3+

Topic: Letter 'l' Worksheet # 4

for catalogue

Student Name:\_\_\_

Trace the letter `l' and match the pictures with letter `l'.

\_Date:\_