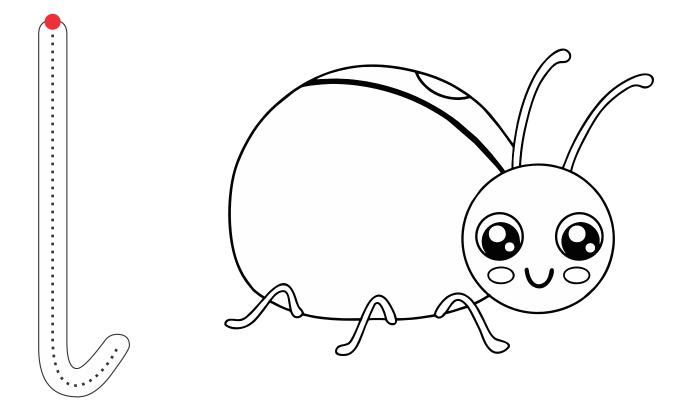

Book Title: English 3+

Topic: Letter 'l' Worksheet # 1

for catalogue

Student Name:-

Date:-

Colour the ladybug and paste the black circles on it.

## 'l' is for ladybug.

Trace letter 'l'

| •  | •   | •                                     | •  |  |
|----|-----|---------------------------------------|----|--|
|    |     |                                       |    |  |
|    |     |                                       |    |  |
|    |     |                                       |    |  |
|    |     |                                       |    |  |
|    | i   | i i i i i i i i i i i i i i i i i i i |    |  |
|    |     |                                       |    |  |
|    |     |                                       |    |  |
|    |     |                                       |    |  |
|    |     |                                       |    |  |
| ** | ••• | ••                                    | ** |  |