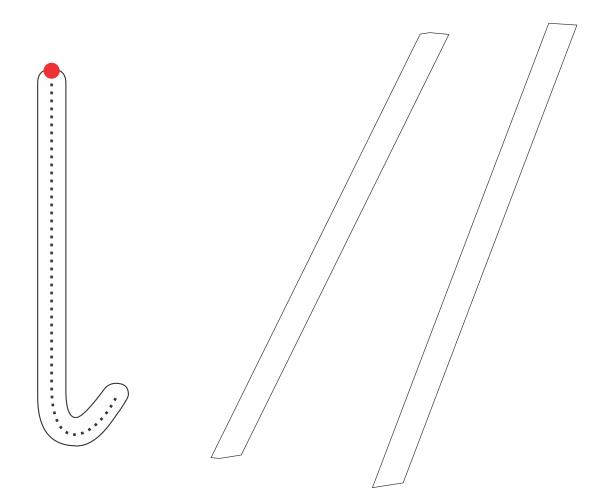

Trace the letter 'l' and complete the ladder by pasting the brown coloured paper stripes.

Trace letter 'l'

| •   | •   | •   | •   |  |
|-----|-----|-----|-----|--|
|     |     |     |     |  |
|     |     |     |     |  |
|     |     |     |     |  |
|     |     |     |     |  |
|     |     |     |     |  |
|     | •   |     |     |  |
|     |     |     |     |  |
|     |     |     |     |  |
| • • | · . | • • | · . |  |
|     | **  | **  | ••  |  |